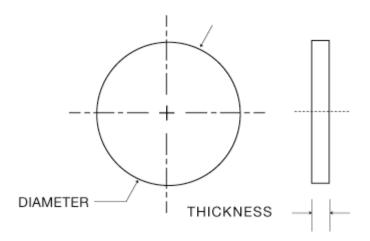

## Endstones - E0.82 Specifications

| Model            | E0.82        |
|------------------|--------------|
| Outside Diameter | .0331/.0335" |
| Thickness        | .0303/.0311" |
| Туре             | endstones    |
|                  |              |